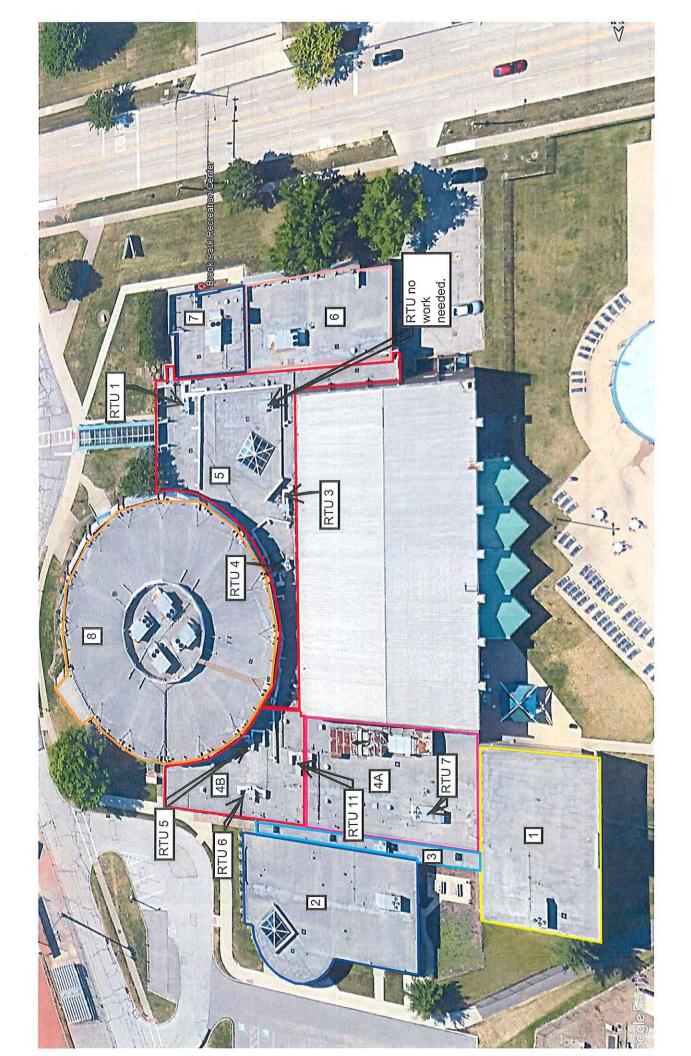

WHEREAS, five of the seven Polyurethane Foam roofs of the Brook Park Recreation Center are in desperate need of replacement due to damage left behind from the August 6, 2024 Tornado; and

WHEREAS, The City of Brook Park is a registered member of the Equalis Group.

#### Scope of Work: Section 4A & 4B

- 1. Tear all roofing down to metal deck.
- 2. Repair / replace metal deck at a pre-determined per sq ft cost.
- 3. Remove all obsolete items on the roof; pate rails, curbs, unfunctional lighting, etc.
- 4. Ductwork & electrical disconnect and reconnect, raising / fitting HVAC curbs to be done by "others".
- 5. Mechanically fasten 2.6" of polyisocyanurate insulation to the metal deck per wind uplift fastening patterns.
- 6. Adhere subsequent layer of 2.6" polyisocyanurate insulation using Insulock HR per wind uplift ribbon spacing patterns.
- 7. Saddles to be installed between drains and in corners.
- 8. Adhere ½' wood fiber board insulation using Insulock HR per wind uplift ribbon spacing patterns.
- 9. Adhere Flexbase 80 with Weatherking membrane adhesive at a rate of 2.5 gal per
- 10. Adhere Stressply with Weatherking membrane adhesive at a rate of 2.5 gal per square.
- 11. Flood coat the entire roof with Black Knight at a rate of 5 gal per square in gravel at a rate of 400 lbs per square.
- 12. Flashings to be coated with Stratamax (1 gal per square / two coats).
- 13. New metal counterflashing, slip metal counterflashing and new coping to be installed throughout.

# Scope of Work: Section 5

1. Tear all roofing down to wood deck.

- 2. Repair / replace wood deck at a pre-determined per sq ft cost.
- 3. Remove all obsolete items on the roof; pate rails, curbs, unfunctional lighting, etc.
- 4. Ductwork & electrical disconnect and reconnect, raising / fitting HVAC curbs to be done by "others".
- 5. Loose lay red rosin paper to wood deck.
- 6. Mechanically fasten 2" of polyisocyanurate insulation to the metal deck per wind uplift fastening patterns.
- 7. Adhere 1/8" tapered polyisocyanurate insulation using Insulock HR per wind uplift ribbon spacing patterns. Saddles to be installed where necessary.
- 8. Adhere ½' wood fiber board insulation using Insulock HR per wind uplift ribbon spacing patterns.
- 9. Adhere Flexbase 80 with Weatherking membrane adhesive at a rate of 2.5 gal per
- 10. Adhere Stressply with Weatherking membrane adhesive at a rate of 2.5 gal per square.
- 11. Flood coat the entire roof with Black Knight at a rate of 5 gal per square in gravel at a rate of 400 lbs per square.
- 12. Flashings to be coated with Stratamax (1 gal per square / two coats).
- 13. New metal counterflashing, slip metal counterflashing and new coping to be installed throughout.

#### Scope of Work: Section 5A

- 1. Tear all roofing down to metal deck.
- 2. Repair / replace metal deck at a pre-determined per sq ft cost.
- 3. Remove all obsolete items on the roof; pate rails, curbs, unfunctional lighting, etc.
- 4. Ductwork & electrical disconnect and reconnect, raising / fitting HVAC curbs to be done by "others".
- 5. Mechanically fasten 2.6" of polyisocyanurate insulation to the metal deck per wind uplift fastening patterns.
- 6. Adhere subsequent layer of 2.6" polyisocyanurate insulation using Insulock HR per wind uplift ribbon spacing patterns.
- 7. Adhere ½' wood fiber board insulation using Insulock HR per wind uplift ribbon spacing patterns.
- 8. Adhere Flexbase 80 with Weatherking membrane adhesive at a rate of 2.5 gal per square.
- 9. Adhere Stressply with Weatherking membrane adhesive at a rate of 2.5 gal per square.
- 10. Flood coat the entire roof with Black Knight at a rate of 5 gal per square in gravel at a rate of 400 lbs per square.
- 11. Flashings to be coated with Stratamax (1 gal per square / two coats).
- 12. New metal counterflashing, slip metal counterflashing and new coping to be installed throughout.
- 13. Skylight to be replaced and included in roofers number.

#### Scope of Work: Sections 6 & 7

- 1. Tear all roofing down to metal deck.
- 2. Repair / replace metal deck at a pre-determined per sq ft cost.
- 3. Remove all obsolete items on the roof; pate rails, curbs, unfunctional lighting, etc.
- 4. Ductwork & electrical disconnect and reconnect, raising / fitting HVAC curbs to be done by "others".
- 5. Mechanically fasten 2.6" of polyisocyanurate insulation to the metal deck per wind uplift fastening patterns.
- 6. Adhere subsequent layer of 2.6" polyisocyanurate insulation using Insulock HR per wind uplift ribbon spacing patterns.

- 7. Install ½" saddles between drains and in corners.
- 8. Adhere ½' wood fiber board insulation using Insulock HR per wind uplift ribbon spacing patterns.
- 9. Adhere Flexbase 80 with Weatherking membrane adhesive at a rate of 2.5 gal per square.
- 10. Adhere Stressply with Weatherking membrane adhesive at a rate of 2.5 gal per square.
- 11. Flood coat the entire roof with Black Knight at a rate of 5 gal per square in gravel at a rate of 400 lbs per square.
- 12. Flashings to be coated with Stratamax (1 gal per square / two coats).
- 13. New metal counterflashing, slip metal counterflashing and new coping to be installed throughout.

## Scope of Work: Section 8

- 1. Tear all roofing down to metal deck.
- 2. Repair / replace metal deck at a pre-determined per sq ft cost.
- 3. Remove all obsolete items on the roof; pate rails, curbs, unfunctional lighting, etc.
- 4. Ductwork & electrical disconnect and reconnect, raising / fitting HVAC curbs to be done by "others".
- 5. Mechanically fasten 2" of polyisocyanurate insulation to the metal deck per wind uplift fastening patterns.
- 6. Glue subsequent layer of 1.5" of polyisocyanurate insulation using Insulock HR per wind uplift ribbon spacing patterns.
  - A) Normally, we would install 2 layers of 2.6" to achieve an R Value of 30, however due to flashing height restraints, a variance must be given.
- 7. Install 1/2" saddles between drains and in corners.
- 8. Adhere ½' wood fiber board insulation using Insulock HR per wind uplift ribbon spacing patterns.
- 9. Adhere Flexbase 80 with Weatherking membrane adhesive at a rate of 2.5 gal per square.
- 10. Adhere Stressply with Weatherking membrane adhesive at a rate of 2.5 gal per square.
- 11. Coat the entire roof surface with Stratamax at a rate of 1gal per square (2 coats).
- 12. New metal counterflashing, slip metal counterflashing and new coping to be installed throughout.