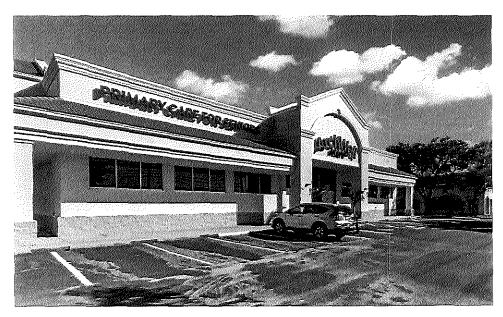

#### VII. PLANNING COMMITTEE- COUNCILMAN POINDEXTER

1. REQUEST FOR A CONDITIONAL USE PERMIT TO OPERATE A SENIOR MEDICAL CARE FACILITY AT 15149 SNOW ROAD | LOCATED IN THE U-3A ZONING DISTRICT | 1121.23(c)(1).

 Request a Conditional Use Permit to operate a senior medical care facility at 15149 Snow Road | Located in the U-3A Zoning District | Ordinance 1121.23(c)(1)

Planning Commission's recommendation for this project must be forwarded to City Council for final action

Request a Conditional Use Permit to operate a senior medical care facility at 15149 Snow Road | Located in the U-3A Zoning District | Ordinance 1121.23(c)(1)
 Planning Commission's recommendation for this project must be forwarded to City Council.