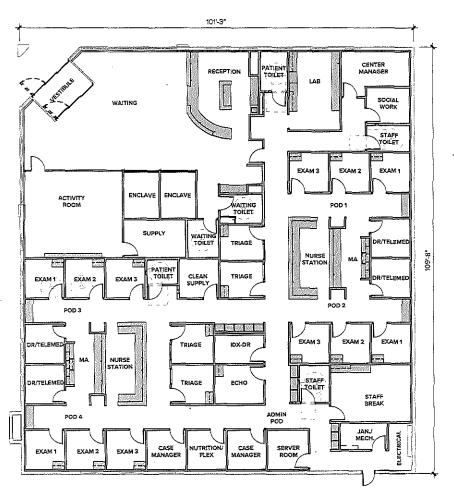

#### VII. PLANNING COMMITTEE- COUNCILMAN POINDEXTER

1. REQUEST FOR A CONDITIONAL USE PERMIT TO OPERATE A SENIOR MEDICAL CARE FACILITY AT 15149 SNOW ROAD | LOCATED IN THE U-3A ZONING DISTRICT | 1121.23(c)(1).

 Request a Conditional Use Permit to operate a senior medical care facility at 15149 Snow Road | Located in the U-3A Zoning District | Ordinance 1121.23(c)(1)

Planning Commission's recommendation for this project must be forwarded to City Council for final action

Request a Conditional Use Permit to operate a senior medical care facility at 15149 Snow Road | Located in the U-3A Zoning District | Ordinance 1121.23(c)(1)
 Planning Commission's recommendation for this project must be forwarded to City Council.