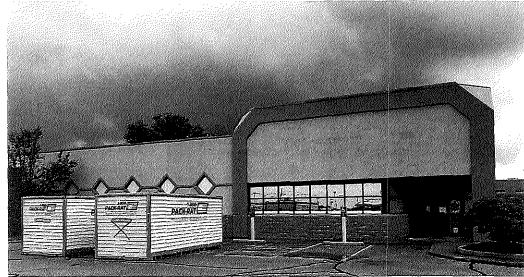

#### VII. PLANNING COMMITTEE- COUNCILMAN POINDEXTER

1. REQUEST FOR A CONDITIONAL USE PERMIT TO OPERATE A SENIOR MEDICAL CARE FACILITY AT 15149 SNOW ROAD | LOCATED IN THE U-3A ZONING DISTRICT | 1121.23(c)(1).

 Request a Conditional Use Permit to operate a senior medical care facility at 15149 Snow Road | Located in the U-3A Zoning District | Ordinance 1121.23(c)(1)

Planning Commission's recommendation for this project must be forwarded to City Council for final action

Request a Conditional Use Permit to operate a senior medical care facility at 15149 Snow Road | Located in the U-3A Zoning District | Ordinance 1121.23(c)(1)
 Planning Commission's recommendation for this project must be forwarded to City Council.