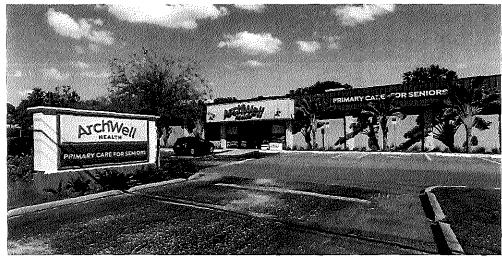

#### VII. PLANNING COMMITTEE- COUNCILMAN POINDEXTER

1. REQUEST FOR A CONDITIONAL USE PERMIT TO OPERATE A SENIOR MEDICAL CARE FACILITY AT 15149 SNOW ROAD | LOCATED IN THE U-3A ZONING DISTRICT | 1121.23(c)(1).

 Request a Conditional Use Permit to operate a senior medical care facility at 15149 Snow Road | Located in the U-3A Zoning District | Ordinance 1121.23(c)(1)

Planning Commission's recommendation for this project must be forwarded to City Council for final action

Request a Conditional Use Permit to operate a senior medical care facility at 15149 Snow Road | Located in the U-3A Zoning District | Ordinance 1121.23(c)(1)
 Planning Commission's recommendation for this project must be forwarded to City Council.