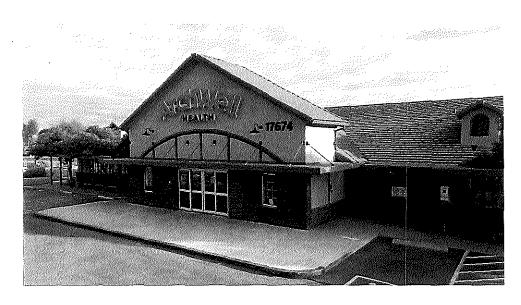

#### VII. PLANNING COMMITTEE- COUNCILMAN POINDEXTER

1. REQUEST FOR A CONDITIONAL USE PERMIT TO OPERATE A SENIOR MEDICAL CARE FACILITY AT 15149 SNOW ROAD | LOCATED IN THE U-3A ZONING DISTRICT | 1121.23(c)(1).

 Request a Conditional Use Permit to operate a senior medical care facility at 15149 Snow Road | Located in the U-3A Zoning District | Ordinance 1121.23(c)(1)

Planning Commission's recommendation for this project must be forwarded to City Council for final action

Request a Conditional Use Permit to operate a senior medical care facility at 15149 Snow Road | Located in the U-3A Zoning District | Ordinance 1121.23(c)(1)
 Planning Commission's recommendation for this project must be forwarded to City Council.